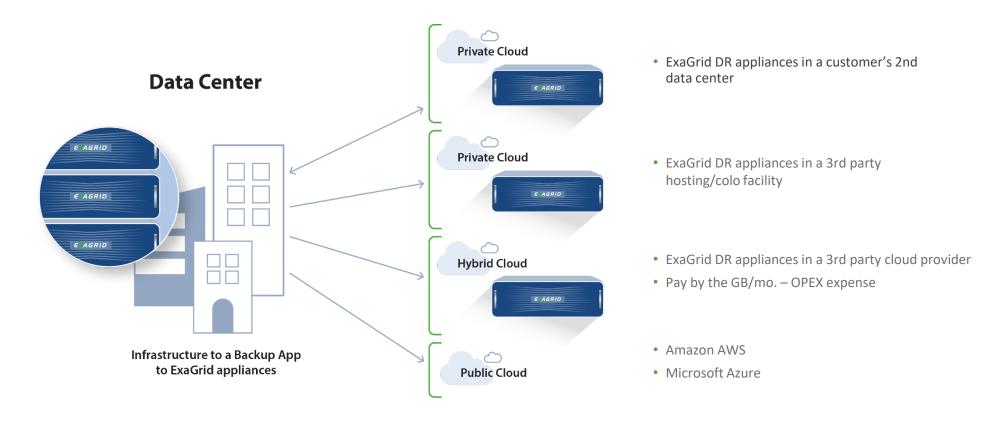

### **DR Scenarios**

- Adaptive
   Deduplication
   deduplicates and replicates in parallel
- 50:1 WAN bandwidth efficiency
- Bandwidth throttle and WAN encryption for data replication
- Configure the disaster recovery site to all repository to save cost