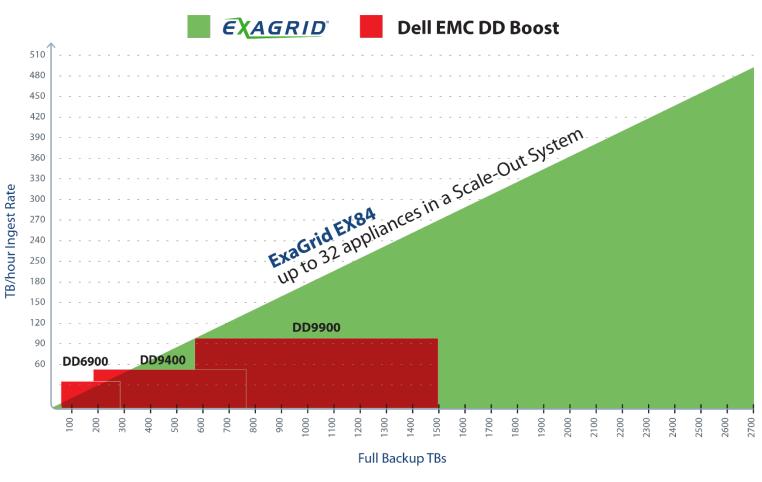

## **ExaGrid: Fastest Backups & Shortest Backup Window**

## Ingest Performance of Scale-Out vs. Scale-Up

Capacity is based on a full backup with 12 copies of retention (combination of weekly, monthly, and yearly)