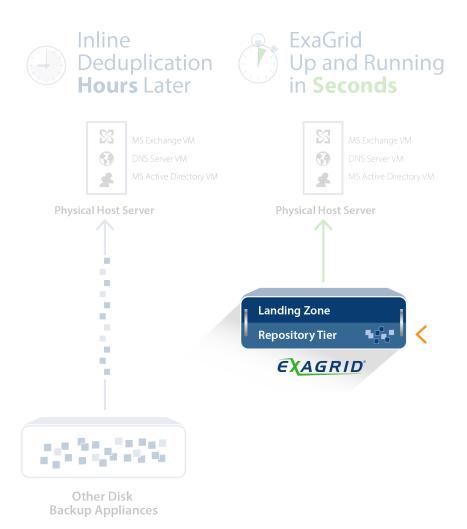

## **ExaGrid: Fastest Backups & Shortest Backup Window**

## **Disk-cache Landing Zone**

- ---> Write backups directly to disk
- ---> Avoid compute-intensive deduplication
- ---> Adaptive Deduplication

## **Benefits**

- --- No inline processes to slow backups
- ---> Fastest backups
- ---> Shortest possible backup window
- **→ Strong offsite RPO**

## Fast Restores, VM Boots in Seconds to Minutes

## **Disk-cache Landing Zone**

- Most recent backups are in undeduplicated form
- ---> Eliminates data rehydration

## **Benefits**

- ---> Restores as fast as disk
- → Tape copies as fast as disk
- ---> VM boots in seconds to minutes