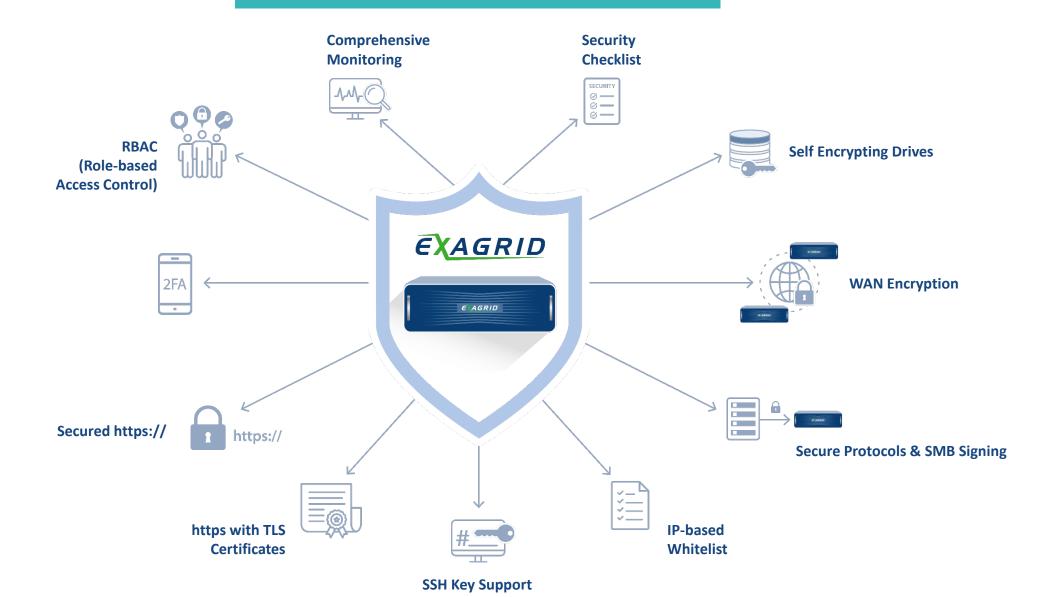

est backups
- ---> Shortest possible backup window
- **→ Strong offsite RPO**

## Fast Restores, VM Boots in Seconds to Minutes





## **Disk-cache Landing Zone**

- Most recent backups are in undeduplicated form
- ---> Eliminates data rehydration

## **Benefits**

- ---> Restores as fast as disk
- → Tape copies as fast as disk
- ---> VM boots in seconds to minutes

## Fast Restores, VM Boots in Seconds to Minutes





## **Second Repository Tier**

- ---> Long-term retention
- ---> Deduplicated data

### **Benefits**

- ---> Low-cost long-term storage
- ---> Ready for ransomware recovery
- → Non-network-facing tier
- ---> Immutable objects
- **→** Delayed deletes
- ---> Alert on deletes over set threshold

## Deletion Protection of Backup Data on ExaGrid





## **Security Features**











## **Fixed-Length Backup Window**







#### **ExaGrid Scale-Out Architecture** Full Servers in a Single System **Backup Window** XTB/hr GigE DISK 84TB **Deduplication Engine** 2XTB/hr 168TB GigE DISK **Deduplication Engine** 4X TB/hr CPU GigE DISK 336TB **Deduplication Engine** 10X TB/hr 840TB GigE DISK

1.34PB

2.7PB

**Deduplication Engine** 

**Deduplication Engine** 

GigE DISK

GigE DISK

16X TB/hr

32X TB/hr



## Ingest Performance of Scale-Out vs. Scale-Up





Capacity is based on a full backup with 12 copies of retention (combination of weekly, monthly, and yearly)

### **DR Scenarios**





- Adaptive
   Deduplication
   deduplicates and replicates in parallel
- 50:1 WAN bandwidth efficiency
- Bandwidth throttle and WAN encryption for data replication
- Configure the d