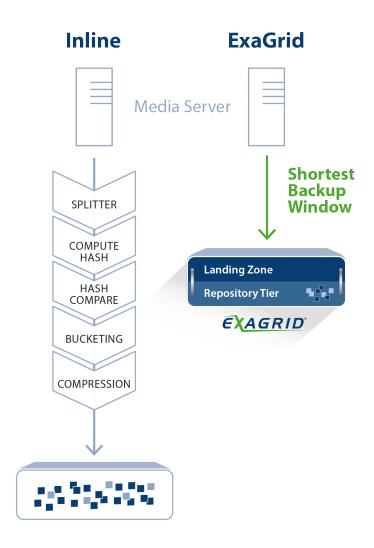

## The Best of Both Worlds: ExaGrid Tiered Backup Storage

### **Landing Zone**

**High Speed Backups & Restores** 

### **Repository Tier**

Current Backup & Retention Data – Deduplicated for Low Cost

Landing Zone

Repository Tier

## **ExaGrid: Fastest Backups & Shortest Backup Window**

## **Disk-cache Landing Zone**

- ---> Write backups directly to disk
- ---> Avoid compute-intensive deduplication
- ---> Adaptive Deduplication

## **Benefits**

- --- No inline processes to slow backups
- ---> Fastest backups
- ---> Shortest possible backup window
- **→ Strong offsite RPO**