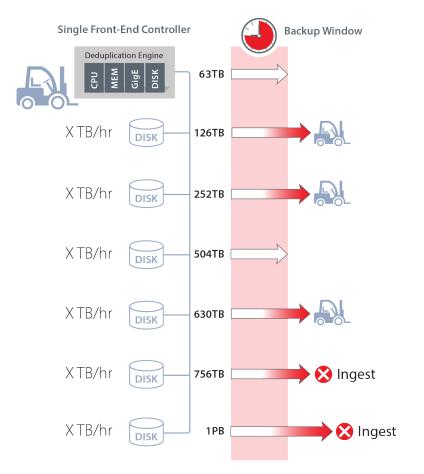

### Cons

- Slow for backups
- Slow for restores
- Not scalable
- Expanding backup window
- Vulnerable to ransomware
- Forklift upgrade
- Product obsolescence

#### **ExaGrid Scale-Out Architecture** Full Servers in a Single System **Backup Window** XTB/hr GigE DISK 84TB **Deduplication Engine** 2XTB/hr 168TB GigE DISK **Deduplication Engine** 4X TB/hr CPU GigE DISK 336TB **Deduplication Engine** 10X TB/hr 840TB GigE DISK

1.34PB

2.7PB

**Deduplication Engine** 

**Deduplication Engine** 

GigE DISK

GigE DISK

16X TB/hr

32X TB/hr

## Ingest Performance of Scale-Out vs. Scale-Up

Capacity is based on a full backup with 12 copies of retention (combination of weekly, monthly, and yearly)