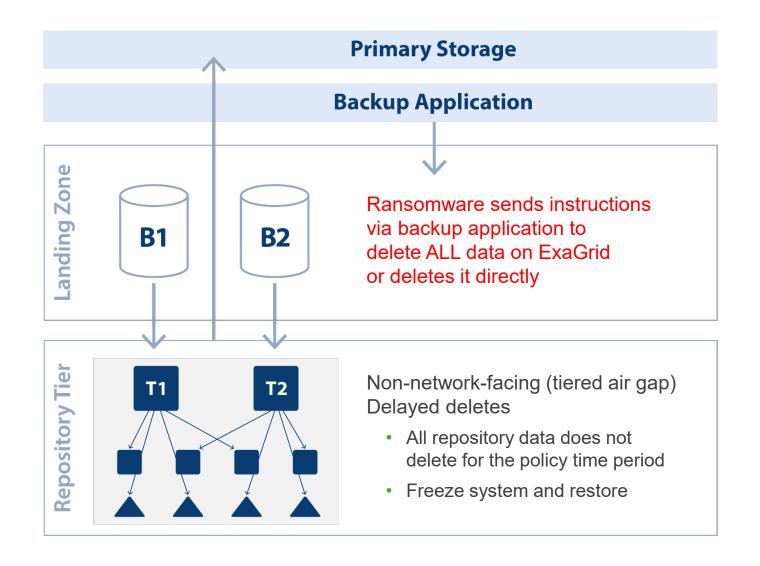

## **Second Repository Tier**

- ---> Long-term retention
- ---> Deduplicated data

### **Benefits**

- ---> Low-cost long-term storage
- ---> Ready for ransomware recovery
- → Non-network-facing tier
- ---> Immutable objects
- **→** Delayed deletes
- ---> Alert on deletes over set threshold

## Deletion Protection of Backup Data on ExaGrid