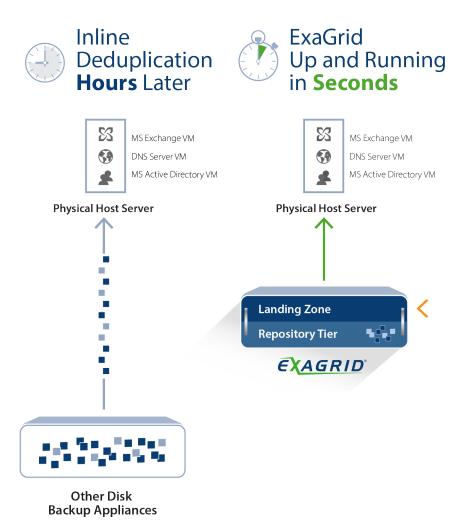

## **ExaGrid: Fastest Backups & Shortest Backup Window**

## **Disk-cache Landing Zone**

- ---> Write backups directly to disk
- ---> Avoid compute-intensive deduplication
- ---> Adaptive Deduplication

## **Benefits**

- --- No inline processes to slow backups
- ---> Fastest backups
- ---> Shortest possible backup window
- **→ Strong offsite RPO**

## Fast Restores, VM Boots in Seconds to Minutes

## **Disk-cache Landing Zone**

- Most recent backups are in undeduplicated form
- ---> Eliminates data rehydration

## **Benefits**

- ---> Restores as fast as disk
- → Tape copies as fast as disk
- ---> VM boots in seconds to minutes