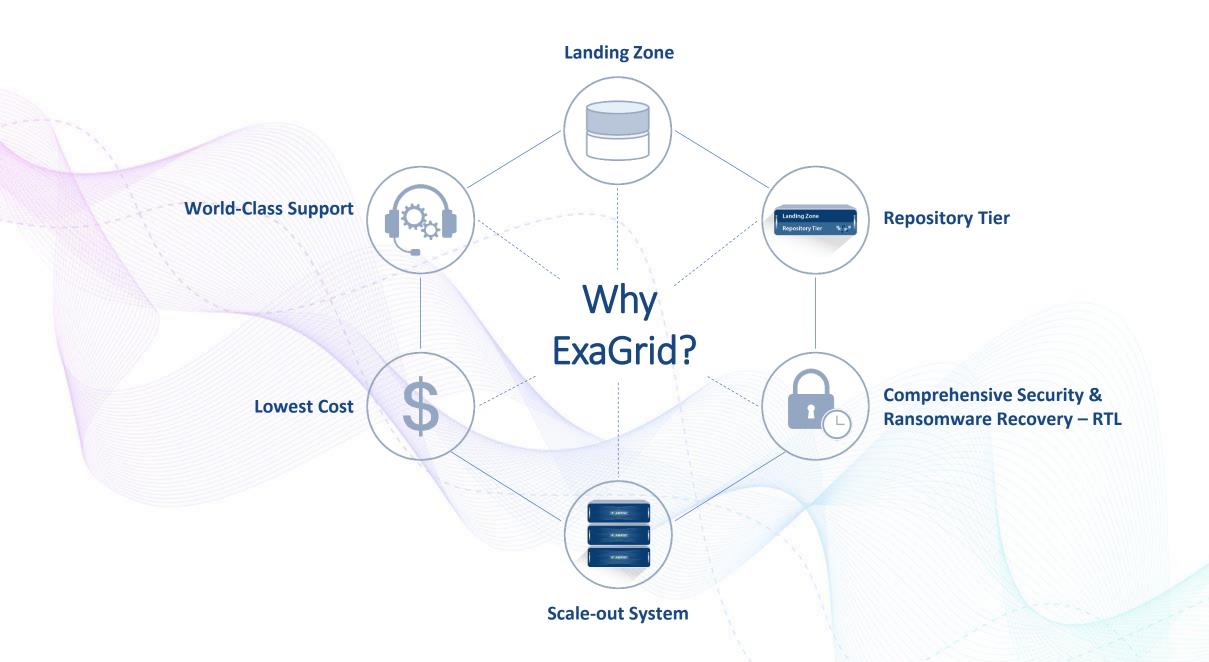

## The Best of Both Worlds: ExaGrid Tiered Backup Storage

### **Landing Zone**

**High Speed Backups & Restores** 

### **Repository Tier**

Current Backup & Retention Data – Deduplicated for Low Cost

Landing Zone

Repository Tier

#### **Pros**

- Fast for backups
- Fast for restores
- Adaptive deduplication storage savings
- Ransomware recovery solution
- Scale-out
  - Fixed-length backup window
  - No forklift upgrade
  - No planned product obsolescence